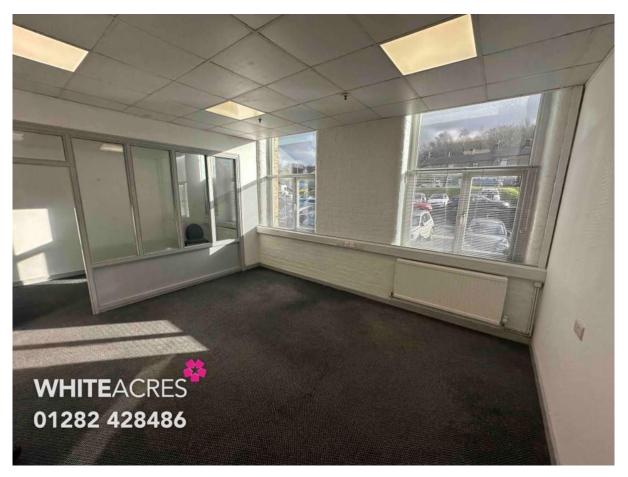

The offices are arranged over the ground and first floor and have a shared meeting room, gas fired central heating, modern kitchens on each floor, excellent natural light and suspended ceilings with some LED lighting.

The offices have CAT5 cabling, carpets and a number of power points. Certain suites have been combined to create a larger open plan office suite, with internal private offices.

Externally there is a large car park providing on-site car parking and the offices are available for immediate occupation.