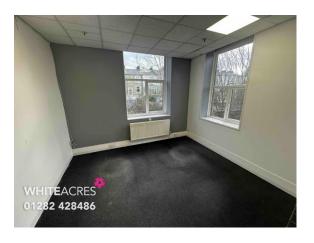

The offices are arranged over the ground and first floor and have a shared meeting room, gas fired central heating, modern kitchens on each floor, excellent natural light and suspended ceilings with some LED lighting.

The offices have CAT5 cabling, carpets and a number of power points. Certain suites have been combined to create a larger open plan office suite, with internal private offices.

Externally there is a large car park providing on-site car parking and the offices are available for immediate occupation.