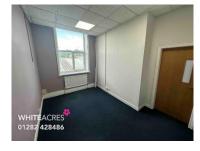

The offices are arranged over the ground and first floor and have a shared meeting room, gas fired central heating, modern kitchens on each floor, excellent natural light and suspended ceilings with some LED lighting.

The offices have CAT5 cabling, carpets and a number of power points. Certain suites have been combined to create a larger open plan office suite, with internal private offices.

Externally there is a large car park providing on-site car parking and the offices are available for immediate occupation.