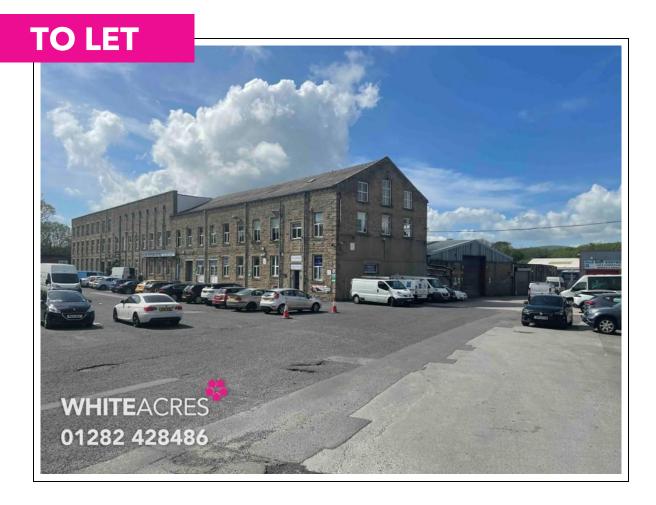

# Office Suites, Holker Business Centre, Burnley Road, Colne, Lancashire, BB8 8EG

- Attractive stone-built business centre located close to Junction 14 of the M65 motorway
- High profile office building with good natural light & shared meeting rooms
- Competitive all-inclusive rents ideal for small and growing businesses with offices available for immediate occupation
- Free on-site car park within walking distance of Colne Town Centre
- Range of office sizes to suit all budgets with rents from only £60 per week + VAT
- Modern bathrooms and kitchens on each floor

#### Location

Holker Business Centre is located off Burnley Road on the edge of Colne Town Centre close to junction 14 of the M65 motorway.

The business centre is well located in a main road position with excellent motorway connections and within a 15 minute drive of Burnley and 30 minutes from Skipton.

# **Description**

A two storey stone-built office premises on the edge of Colne Town Centre close to junction 14 of the M65 motorway.

The property has been converted into various small to medium sized offices to cater for growing businesses looking for an office premises in the Pendle Borough.