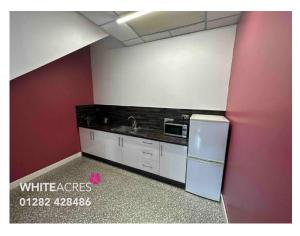

The offices are arranged over the ground and first floor and have a shared meeting room, gas fired central heating, modern kitchens on each floor, excellent natural light and suspended ceilings with some LED lighting.

#### **Services**

The offices have the benefit of gas central heating, communal toilets and fully equipped kitchens.